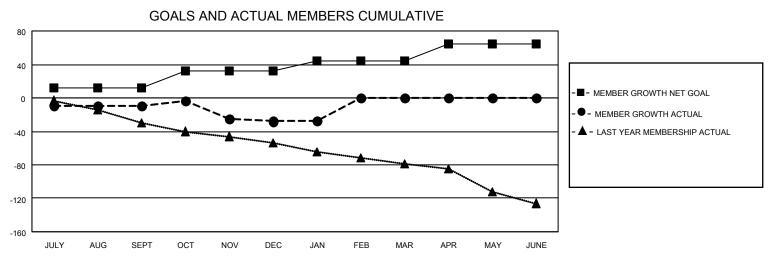

## MONTHLY MEMBERSHIP PROGRESS REPORT

| LOCATION NORTH CAROLINA |               |           | District 31 I |                       |                           | Results as of: 1/31/2022 |                                                    |  |
|-------------------------|---------------|-----------|---------------|-----------------------|---------------------------|--------------------------|----------------------------------------------------|--|
| Clubs                   |               |           |               | Members               |                           |                          |                                                    |  |
| RESULTS FOR 2021-2022   |               |           |               | RESULTS FOR 2021-2022 |                           |                          |                                                    |  |
| QUARTER                 | NEW CLUB GOAL | NEW CLUBS | DROPPED CLUBS | QUARTER M             | IEMBER GROWTH NET<br>GOAL | MEMBER GROWTH<br>ACTUAL  | DROPPED<br>MEMBERS ACTUAL<br>(including transfers) |  |
| JULY/AUG/SEPT           | 0             | 0         | 0             | JULY/AUG/SEP1         | г 12                      | 14                       | 22                                                 |  |
| OCT/NOV/DEC             | 1             | 0         | 0             | OCT/NOV/DEC           | 20                        | 18                       | 36                                                 |  |
| JAN/FEB/MAR             | 0             | 0         | 0             | JAN/FEB/MAR           | 12                        | 7                        | 6                                                  |  |
| APR/MAY/JUNE            | 1             | 0         | 0             | APR/MAY/JUNE          | 20                        | 0                        | 0                                                  |  |
|                         | GOALS         | AND ACTUA | L NEW CLUBS C | UMULATIVE             |                           |                          |                                                    |  |
| 2                       |               |           |               |                       |                           |                          |                                                    |  |
| 1.6                     |               |           |               |                       |                           |                          |                                                    |  |